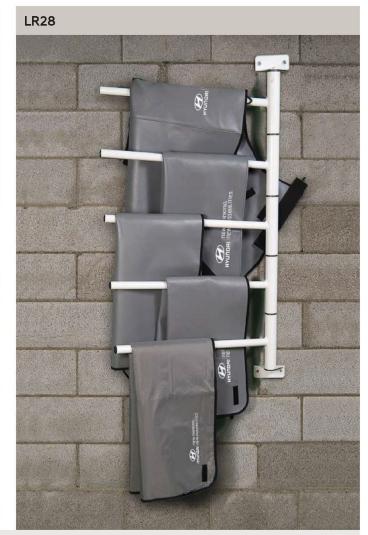

#### Storage systems

Wall mounted economy wing cover storage bracket, holds up to 4 quick covers.

Wall mounted five bar wing/front cover storage system with 180° movement for easy product identification with space efficiency.