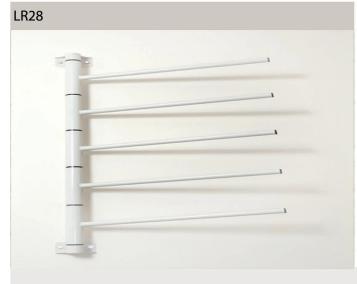

#### Storage systems

Wall mounted economy wing cover storage bracket, holds up to 4 quick covers.

Wall mounted five bar wing/front cover storage system with 180° movement for easy product identification with space efficiency.