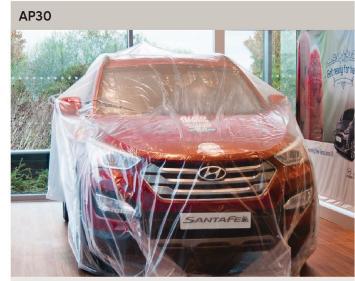

#### Disposable exterior protection

Indoor storage/showroom car covers.

AP37

Low tac bubble mask, suitable for use as door edge and sill protection.