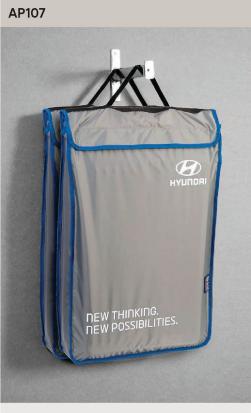

### Hyundai Workshop: Reusable, heavy-duty interior protection

HY100

Hyundai reusable technician's kit, comprising one each of:

- > Printed Recaro style seat cover
- > Printed rubber floor tray
- > Nylon steering wheel cover

All contained within a hard-wearing technician's kit bag for easy storage.

HY100P Hyundai premium technician's kit, comprises all of the above plus:

> Hyundai printed universal nylon quick cover (HY11N)

> Wall mounted storage bracket, holds up to three kits

All seat covers have been successfully tested for side air-bag deployment by Millbrook Proving Ground Ltd.