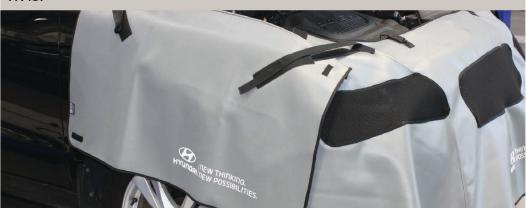

### Hyundai Workshop: Reusable exterior protection

Hyundai printed universal quick cover with lattice anti-slip backing, suitable for most exterior body panels.

HY18TF

Hyundai printed semi-tailored PVC front end cover with solid anti-slip backing, ventilation mesh covering the front grille and headlight areas, and adjustable fixing hooks.

#### HY11TNF

Hyundai printed semi-tailored nylon wrap around front end cover with lattice anti-slip backing, adjustable hooks and velcro fixing straps.

#### HY18P

Hyundai printed universal PVC wing cover with solid anti-slip backing and velcro straps and tabs.

Hyundai Workshop: Storage systems and disposable exterior protection