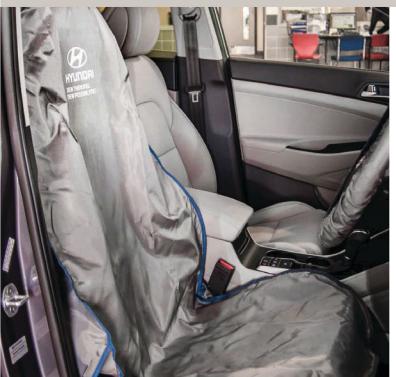

### Hyundai Workshop: Reusable, heavy-duty interior protection

HY100

Hyundai reusable technician's kit, comprising one each of:

- > Printed Recaro style seat cover
- > Printed rubber floor tray
- > Nylon steering wheel cover

All contained within a hard-wearing technician's kit bag for easy storage.

HY100P Hyundai premium technician's kit, comprises all of the above plus:

> Hyundai printed universal nylon quick cover (HY11N)

> Wall mounted storage bracket, holds up to three kits

All seat covers have been successfully tested for side air-bag deployment by Millbrook Proving Ground Ltd.