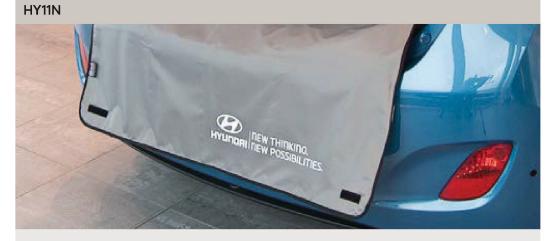

All contained within a hard-wearing technician's kit bag for easy storage.

HY100P Hyundai premium technician's kit, comprises all of the above plus:

> Hyundai printed universal nylon quick cover (HY11N)