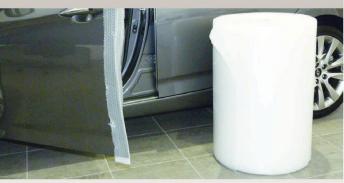

#### Disposable exterior protection

Indoor storage/showroom car covers.

AP37

Low tac bubble mask, suitable for use as door edge and sill protection.