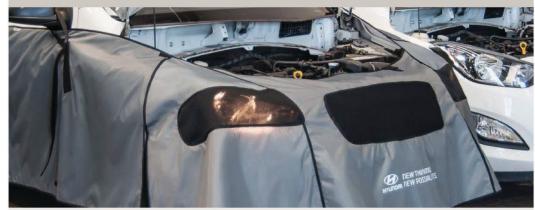

### Hyundai Workshop: Reusable exterior protection

Hyundai printed universal quick cover with lattice anti-slip backing, suitable for most exterior body panels.

HY18TF

Hyundai printed semi-tailored PVC front end cover with solid anti-slip backing, ventilation mesh covering the front grille and headlight areas, and adjustable fixing hooks.

#### HY11TNF

Hyundai printed semi-tailored nylon wrap around front end cover with lattice anti-slip backing, adjustable hooks and velcro fixing straps.