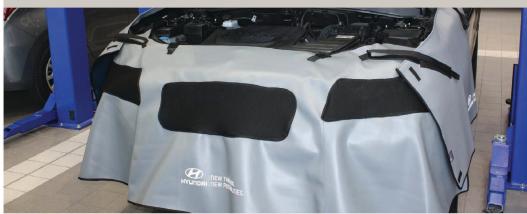

### Hyundai Workshop: Reusable exterior protection

Hyundai printed universal quick cover with lattice anti-slip backing, suitable for most exterior body panels.

HY18TF

Hyundai printed semi-tailored PVC front end cover with solid anti-slip backing, ventilation mesh covering the front grille and headlight areas, and adjustable fixing hooks.

#### HY11TNF

Hyundai printed semi-tailored nylon wrap around front end cover with lattice anti-slip backing, adjustable hooks and velcro fixing straps.