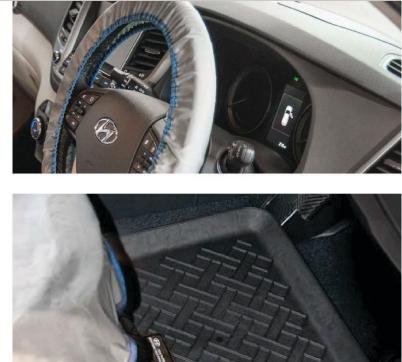

### Hyundai Workshop: Reusable, heavy-duty interior protection

HY100

Hyundai reusable technician's kit, comprising one each of:

- > Printed Recaro style seat cover
- > Printed rubber floor tray
- > Nylon steering wheel cover

All contained within a hard-wearing technician's kit bag for easy storage.

HY100P Hyundai premium technician's kit, comprises all of the above plus:

> Hyundai printed universal nylon quick cover (HY11N)

> Wall mounted storage bracket, holds up to three kits

All seat covers have been successfully tested for side air-bag deployment by Millbrook Proving Ground Ltd.